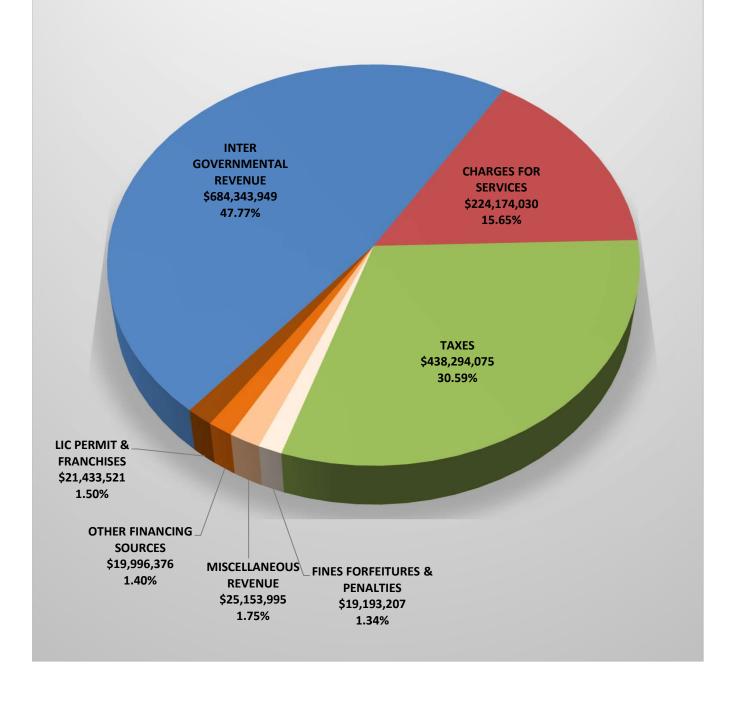

### SUMMARY OF ADDITIONAL FINANCING SOURCES BY SOURCE AND FUND GOVERNMENTAL FUNDS FISCAL YEAR 2021-22

| DESCRIPTION                         | 2019-20<br>ACTUAL | 2020-21 ACTUAL * ESTIMATED | 2021-22<br>RECOMMENDED | 2021-22<br>ADOPTED BY THE<br>BOARD OF<br>SUPERVISORS |
|-------------------------------------|-------------------|----------------------------|------------------------|------------------------------------------------------|
| 1                                   | 2                 | 3                          | 4                      | 5                                                    |
|                                     |                   |                            |                        |                                                      |
| SUMMARIZATION BY SOURCE             |                   |                            |                        |                                                      |
| TAXES                               | 400,434,289       | 430,381,352                | 438,294,075            | 438,294,075                                          |
| LICENSES PERMITS AND FRANCHISES     | 23,668,869        | 23,857,279                 | 22,777,221             | 21,433,52                                            |
| FINES FORFEITURES AND PENALTIES     | 18,938,375        | 13,449,152                 | 19,193,207             | 19,193,20                                            |
| REVENUE USE OF MONEY AND PROPERTY   | 10,983,205        | 5,800,683                  | 5,271,383              | 5,271,38                                             |
| INTERGOVERNMENTAL REVENUE           | 604,614,049       | 733,774,668                | 683,843,949            | 684,343,94                                           |
| CHARGES FOR SERVICES                | 209,672,383       | 211,170,216                | 224,174,030            | 224,174,03                                           |
| MISCELLANEOUS REVENUES              | 18,874,115        | 22,445,431                 | 19,882,612             | 19,882,61                                            |
| OTHER FINANCING SOURCES             | 36,316,334        | 28,362,306                 | 24,365,376             | 19,996,37                                            |
| RESIDUAL EQUITY TRANSFERS           | 16,320,639        | 1,038,205                  | 0                      |                                                      |
| TOTAL SUMMARIZATION BY SOURCE       | 1,339,822,259     | 1,470,279,292              | 1,437,801,853          | 1,432,589,15                                         |
| UMMARIZATION BY FUND                |                   |                            |                        |                                                      |
| GENERAL FUND                        | 1,161,484,545     | 1,269,897,568              | 1,241,827,189          | 1,236,614,48                                         |
| ROAD FUND                           | 38,689,947        | 33,923,773                 | 47,945,400             | 47,945,40                                            |
| HOME GRANT                          | 454,764           | 407,745                    | 1,372,000              | 1,372,00                                             |
| DEPARTMENT OF HUD                   | 6,443,916         | 3,877,262                  | 2,452,800              | 2,452,80                                             |
| SHERIFF INMATE WELFARE FUND         | 2,920,295         | 3,364,052                  | 3,223,180              | 3,223,18                                             |
| VC DEPT CHILD SUPPORT SERVICES      | 22,498,891        | 22,269,987                 | 21,400,391             | 21,400,39                                            |
| VENTURA COUNTY LIBRARY              | 10,028,102        | 9,741,090                  | 11,892,079             | 11,892,07                                            |
| CO SUCCESSOR HOUSING AGENCY AB X126 | 11                | 3                          | 490,000                | 490,00                                               |
| FISH AND WILDLIFE                   | 3,694             | 2,751                      | 4,000                  | 4,00                                                 |
| DOMESTIC VIOLENCE PROGRAM           | 160,603           | 154,252                    | 221,562                | 221,56                                               |
| SPAY/NEUTER PROGRAM                 | 8,753             | 4,872                      | 20,000                 | 20,00                                                |
| WORKFORCE DEVELOPMENT DIVISION      | 5,866,750         | 5,907,652                  | 8,500,000              | 8,500,00                                             |
| MENTAL HEALTH SERVICES ACT          | 63,950,926        | 89,389,528                 | 76,372,205             | 76,372,20                                            |
| STORMWATER-UNINCORPORATED           | 2,365,647         | 2,822,503                  | 2,242,400              | 2,242,40                                             |
| NYELAND ACRES COMMUNITY CENTER CFD  | 56,209            | 55,227                     | 54,249                 | 54,24                                                |
| IHSS PUBLIC AUTHORITY               | 17,825,609        | 18,589,253                 | 19,768,598             | 19,768,59                                            |
| GEORGE D LYON BOOK FUND             | 23,495            | 6,685                      | 15,000                 | 15,00                                                |
| SANTA ROSA ROAD ASSESSMENT DISTRICT | 6,269             | 1,215                      | 800                    | 80                                                   |
| TODD ROAD JAIL EXPANSION            | 7,033,835         | 9,863,873                  | 0                      |                                                      |
| TOTAL SUMMARIZATION BY FUND         | 1,339,822,259     | 1,470,279,292              | 1,437,801,853          | 1,432,589,15                                         |